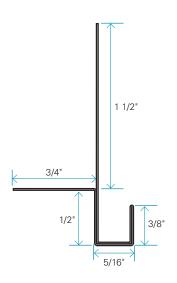

## Ventilated Starter Strip

| FINISH           | ACTUAL DIMENSIONS | LENGTH | INSTALLATION                  |
|------------------|-------------------|--------|-------------------------------|
| Galvanized steel | 3/4" x 2"         | 10'    | Siding installed horizontally |

## **General Specifications**

Galvanized steel ventilated strip for horizontal siding. Open at 50%, the perforated pattern ensures proper ventilation and drainage of the wall while preventing rodents and certain insects from getting in behind the siding.

## Regular Siding

Use it with regular siding to easily level the starter course.