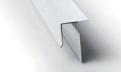

### Metal corners

#### **OUTSIDE CORNER**

#### **INSIDE CORNER**

Steel trim. 10' lengths. Available in Black.