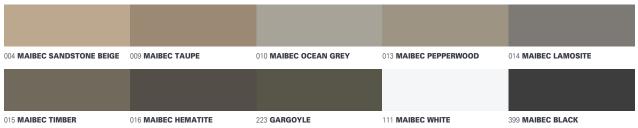

evel<br>Maibec em+® | 1" × 6"               | Textured<br>Brushed-face |

#### **TRIMS**

| PROFILES | NOMINAL<br>DIMENSIONS         | FINISH                   | PROFILES |                            | NOMINAL<br>DIMENSIONS | FINISH   |
|----------|-------------------------------|--------------------------|----------|----------------------------|-----------------------|----------|
| 2" trim  | 2" × 4"<br>2" × 5"<br>2" × 6" | Textured<br>Brushed-face |          | Inside<br>corner*          | 2" × 2"               | Smooth   |
| 1" trim  | 1" × 4"<br>1" × 6"            | Textured<br>Brushed-face |          | Maibec® 1 piece<br>corner* | 4" × 10'<br>6" × 10'  | Textured |

<sup>\*</sup> Not available in Natural tones, equivalent in solid colour.

## Available colours

#### **SOLID COLOURS**



#### **NATURAL TONES**



## Trends Program (cont'd)

MARITIMES<sup>†</sup>

### Metal corners

#### **OUTSIDE CORNER**

#### **INSIDE CORNER**





Steel trim. 10' lengths. Available in Black.

# Ventilated strips

VENTILATED STARTER STRIP

VENTILATED
UNIVERSAL "L" STRIP

VENTILATED
"J" STRIP

VENTILATED STRIP FOR SOFFITS VENTILATED
UNIVERSAL BAND



Galvanized steel ventilated strip for horizontal siding. Eliminate the need for face nails while providing easy leveling of starter course on Maibec em+® siding. Use it also with regular siding to level the starter course.

10' length.



Galvanized steel ventilated strip adapting to any type of installation.

10' length.



Ventilated steel strip enabling siding installation for wall top and under window while meeting building codes requir