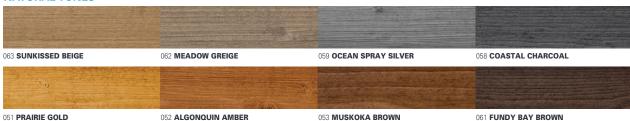

6"               | Textured<br>Brushed-face |

#### **TRIMS**

| PROFILES | NOMINAL<br>DIMENSIONS         | FINISH                   | PROFILES |                            | NOMINAL<br>DIMENSIONS | FINISH   |
|----------|-------------------------------|--------------------------|----------|----------------------------|-----------------------|----------|
| 2" trim  | 2" × 4"<br>2" × 5"<br>2" × 6" | Textured<br>Brushed-face |          | Inside<br>corner*          | 2" × 2"               | Smooth   |
| 1" trim  | 1" × 4"<br>1" × 6"            | Textured<br>Brushed-face |          | Maibec® 1 piece<br>corner* | 4" × 10'<br>6" × 10'  | Textured |

<sup>\*</sup> Not available in Natural tones, equivalent in solid colour.

## Available colours

#### **SOLID COLOURS**



#### **NATURAL TONES**



## Trends Program (cont'd)

MARITIMES<sup>†</sup>

### Metal corners

#### **OUTSIDE CORNER**

#### **INSIDE CORNER**





Steel trim. 10' lengths. Available in Black.

# Ventilated strips

VENTILATED STARTER STRIP

VENTILATED
UNIVERSAL "L" STRIP

VENTILATED
"J" STRIP

VENTILATED STRIP FOR SOFFITS VENTILATED
UNIVERSAL BAND



Galvanized steel ventilated strip for horizontal siding. Eliminate the need for face nails while providing easy leveling of starter course on Maibec em+® siding. Use it also with regular siding to level the starter course.

10' length.



Galvanized steel ventilated strip adapting to any type of installation.

10' length.



Ventilated steel strip enabling siding installation for wall top and under window while meeting building codes requirements\*.

10' length.

\*