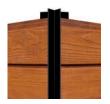

### Metal corners

#### **OUTSIDE CORNER**

#### **INSIDE CORNER**

Steel trim. 10' lengths. Available in Black.