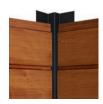

### Metal corners

#### **OUTSIDE CORNER**

#### **INSIDE CORNER**

Steel trim. 10' lengths. Available in Black.